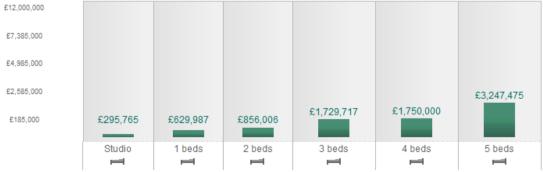

## Average house prices in Pimlico, by number of bedrooms

Average property price by number of bedrooms

Source: Foxtons