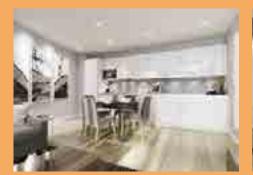

#### KITCHENS

High-gloss white, handle-less fitted units from London designer Urban Myth

Stone worktops

Fully integrated Bosch appliances: stainless steel oven, induction hob, extractor hood, dishwasher, fridge/freezer, microwave & washer/dryer

Suites & one bedroom apartments feature an oven/microwave combination

Full height glass splash-backs

Feature lighting under wall units