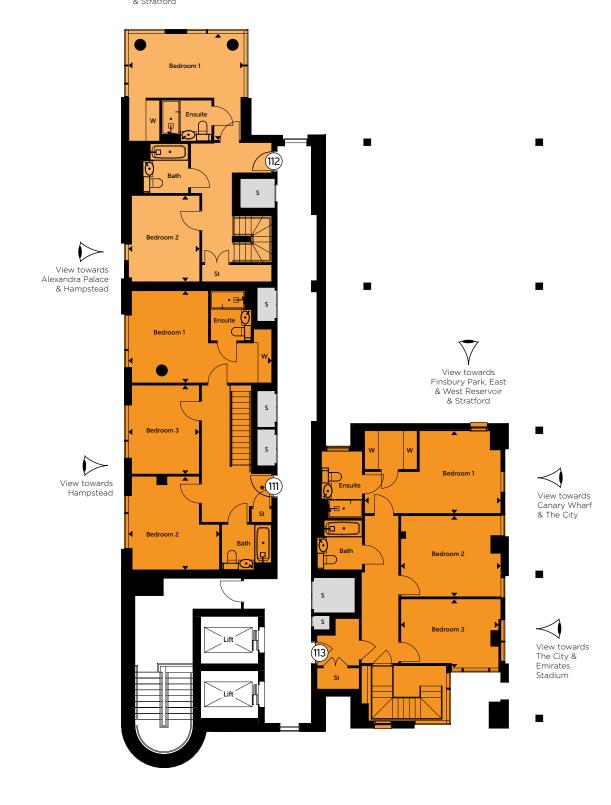

#### Apartment 111

| Total                 | 138 sq m       | 1485 sq ft     |
|-----------------------|----------------|----------------|
| Bedroom 3             | 4.12m x 4.01m  | 13'6" x 13'2"  |
| Bedroom 2             | 3.91m x 3.12m  | 12'10" x 10'3" |
| Bedroom 1             | 6.31m x 4.06m  | 20'8" x 13'4"  |
| Kitchen/Living/Dining | 12.30m x 6.31m | 40'4" x 20'8"  |

#### Apartment 112

| Total                 | 114 sq m       | 1227 sq ft   |
|-----------------------|----------------|--------------|
| Bedroom 2             | 3.80m x 3.14m  | 12'6" x 10'4 |
| Bedroom 1             | 5.09m x 4.71m  | 16'8" x 15'5 |
| Kitchen/Living/Dining | 10.94m x 6.15m | 35'11" × 20' |

#### Apartment 113

2 Bedroom Apartment

3 Bedroom Apartment

| Total Terrace Area<br>(Floor 20) | 73 sq m        | 781 sq ft      |
|----------------------------------|----------------|----------------|
| Total Area                       | 185 sq m       | 1991 sq ft     |
| Bedroom 3                        | 4.41m x 3.04m  | 14'6" x 10'0"  |
| Bedroom 2                        | 4.41m x 3.57m  | 14'6" x 11'9"  |
| Bedroom 1                        | 6.01m x 3.64m  | 19'9" x 11'11" |
| Kitchen/Living/Dining            | 10.43m x 8.10m | 34'3" x 26'7'  |