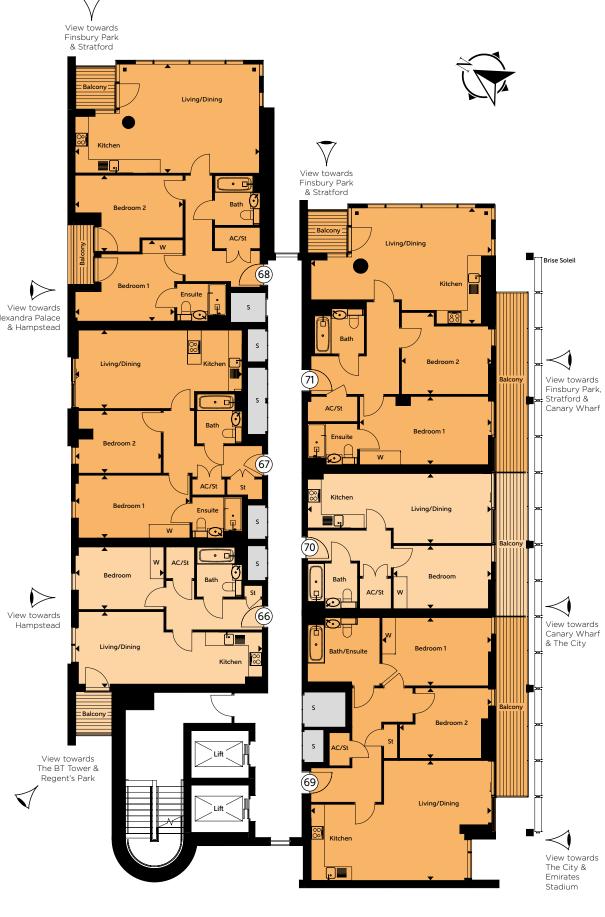

#### Apartment 79

| Total Area            | 69 sa m       | 743 sa ft     |
|-----------------------|---------------|---------------|
| Bedroom 2             | 3.78m x 2.75m | 12'5" x 9'0"  |
| Bedroom 1             | 5.05m x 2.76m | 16'7" x 9'1"  |
| Kitchen/Living/Dining | 7.35m x 3.45m | 24'1" × 11'4" |

#### Apartment 80

| Total Area            | 02 ca m       | 007 ca ft     |                   |
|-----------------------|---------------|---------------|-------------------|
| Bedroom 2             | 4.75m x 3.37m |               | Nexariur<br>8 Har |
| Bedroom 1             | 4.38m x 3.57m |               | View              |
| Kitchen/Living/Dining | 8.12m x 4.80m | 26'8" x 15'9" |                   |

#### Apartment 81

| Total Area            | 83 sq m       | 893 sq ft      |
|-----------------------|---------------|----------------|
| Bedroom 2             | 3.60m x 3.10m | 11'10" x 10'2" |
| Bedroom 1             | 4.82m x 3.00m | 15'10" x 9'10" |
| Kitchen/Living/Dining | 8.11m x 4.33m | 26′/″ x 14′2″  |

#### Apartment 82

| Total Area            | 48 sq m       | 517 sq ft     |
|-----------------------|---------------|---------------|
| Bedroom               | 4.32m x 2.77m | 14'2" x 9'1"  |
| Kitchen/Living/Dining | 8.11m x 3.0/m | 26'7" x 10'1" |

#### Apartment 83

| Total Area            | 84 sq m       | 904 sq ft     |
|-----------------------|---------------|---------------|
| Bedroom 2             | 4.46m x 2.86m | 14'8" x 9'5"  |
| Bedroom 1             | 5.81m x 3.00m | 19'1" x 9'10" |
| Kitchen/Living/Dining | 7.51m x 5.24m | 24'8" x 17'2" |

#### Apartment 84

| Total Area            | 48 sq m       | 517 sq ft      |
|-----------------------|---------------|----------------|
| Bedroom               | 3.90m x 2.75m | 12'10" x 9'0"  |
| Kitchen/Living/Dining | 8.24m x 3.34m | 27'0" × 10'11" |

#### Apartment 85

| Total Area            | 69 sq m       | 743 sq ft     |
|-----------------------|---------------|---------------|
| Bedroom 2             | 3.78m x 2.75m | 12′5″ × 9′0″  |
| Bedroom 1             | 5.05m x 2.76m | 16'7" x 9'1"  |
| Kitchen/Living/Dining | 7.35m x 3.45m | 24'1" x 11'4" |

#### Apartment 86

| Total Area            | 82 sa m       | 883 sa ft     |
|-----------------------|---------------|---------------|
| Bedroom 2             | 4.75m x 3.37m | 15'7" × 11'1" |
| Bedroom 1             | 4.38m x 3.57m | 14'4" × 11'9" |
| Kitchen/Living/Dining | 8.12m x 4.80m | 26'8" x 15'9" |

#### Apartment 87

| Total Area            | 83 sq m       | 893 sq ft      |
|-----------------------|---------------|----------------|
| Bedroom 2             | 3.60m x 3.10m | 11'10" x 10'2" |
| Bedroom 1             | 4.82m x 3.00m | 15'10" x 9'10" |
| Kitchen/Living/Dining | 8.11m x 4.33m | 26′/″ x 14′2″  |

#### Apartment 88

| Total Area            | 48 sq m       | 517 sq ft    |
|-----------------------|---------------|--------------|
| Bedroom               | 4.32m x 2.77m | 14'2" x 9'1' |
| Kitchen/Living/Dining | 8.11m x 3.07m | 26'7" x 10'  |

#### Apartment 89

1 Bedroom Apartment

2 Bedroom Apartment

| Total Area            | 84 sa m       | 904 sa ft     |
|-----------------------|---------------|---------------|
| Bedroom 2             | 4.46m x 2.86m | 14'8" × 9'5"  |
| Bedroom 1             | 5.81m x 3.00m | 19'1" × 9'10' |
| Kitchen/Living/Dining | 7.51m x 5.24m | 24'8" x 17'2  |