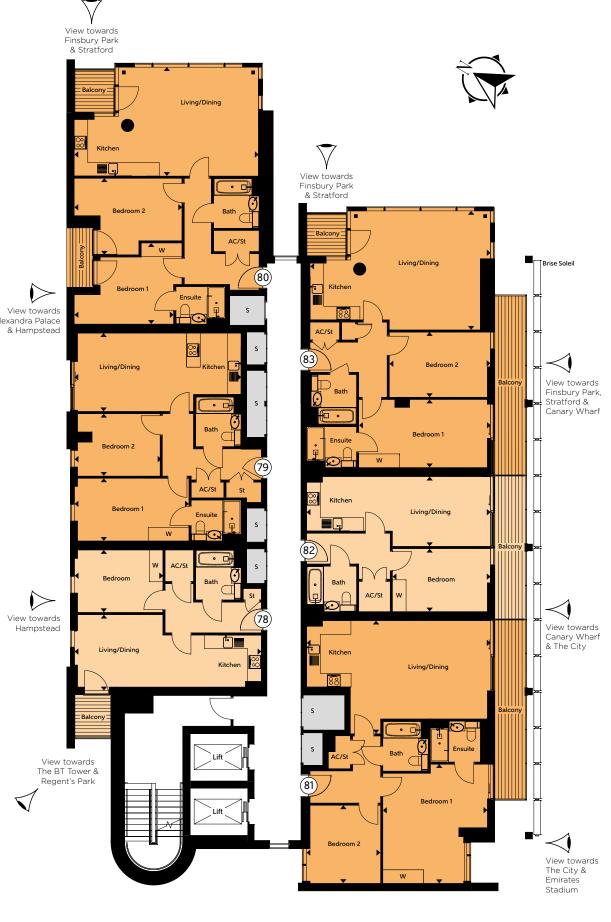

#### Apartment 102

| Total Area            | 48 sq m       | 517 sq ft      |
|-----------------------|---------------|----------------|
| Bedroom               | 3.90m x 2.75m | 12'10" x 9'0"  |
| Kitchen/Living/Dining | 8.24m x 3.34m | 27.0" X 10.11. |

#### Apartment 103

| Total Area            | 69 sq m       | 743 sq ft     |
|-----------------------|---------------|---------------|
| Bedroom 2             | 3.78m x 2.75m | 12′5" x 9′0"  |
| Bedroom 1             | 5.05m x 2.76m | 16'7" x 9'1"  |
| Kitchen/Living/Dining | 7.35m x 3.45m | 24'1" x 11'4" |

#### Apartment 104

| Total Area           | 82 sq m         | 883 sq ft     |                            |
|----------------------|-----------------|---------------|----------------------------|
| Bedroom 2            | 4.75m x 3.37m   |               | lexandra Pala<br>& Hampste |
| Bedroom 1            | 4.38m x 3.57m   |               | View towa                  |
| Kitchen/Living/Dinin | g 8.12m x 4.80m | 26'8" x 15'9" |                            |

#### Apartment 105

| Total Area            | 83 sq m       | 893 sq ft      |
|-----------------------|---------------|----------------|
| Bedroom 2             | 3.60m x 3.10m | 11'10" × 10'2" |
| Bedroom 1             | 4.82m x 3.00m | 15′10" x 9′10" |
| Kitchen/Living/Dining | 8.11m x 4.33m | 26'7" x 14'2"  |

#### Apartment 106

| Total Area            | 48 sq m       | 517 sq ft     |
|-----------------------|---------------|---------------|
| Bedroom 1             | 4.32m x 2.77m | 14'2" x 9'1"  |
| Kitchen/Living/Dining | 8.11m x 3.0/m | 26'7" x 10'1" |

#### Apartment 107

| Total Area            | 84 sq m       | 904 sq ft     |
|-----------------------|---------------|---------------|
| Bedroom 2             | 4.46m x 2.86m | 14'8" x 9'5"  |
| Bedroom 1             | 5.81m x 3.00m | 19'1" x 9'10" |
| Kitchen/Living/Dining | 7.51m x 5.24m | 24'8" x 17'2" |

#### Apartment 108

Kitchen/Living/Dining 5.42m x 5.00m 17'9" x 16'5" 4.01m x 3.45m 13'2" x 11'4" Total Area 49 sq m 527 sq ft

#### Apartment 109

Kitchen/Living/Dining 6.14m x 5.09m 20'2" x 16'8" 5.42m x 4.69m 17'9" x 15'5" Bedroom 1 Bedroom 2 3.58m x 3.34m 11'9" x 10'11" 861 sq ft Total Area Total Terrace Area 56 sq m 603 sq ft

#### Apartment 110

Kitchen/Living/Dining 8.11m x 4.69m 26'7" x 15'5" 6.01m x 3.67m 19'9" x 12'0" Bedroom 1 Bedroom 2 4.20m x 2.93m 13'9" x 9'7" Total Area 947 sq ft Total Terrace Area 82 sq m 883 sq ft