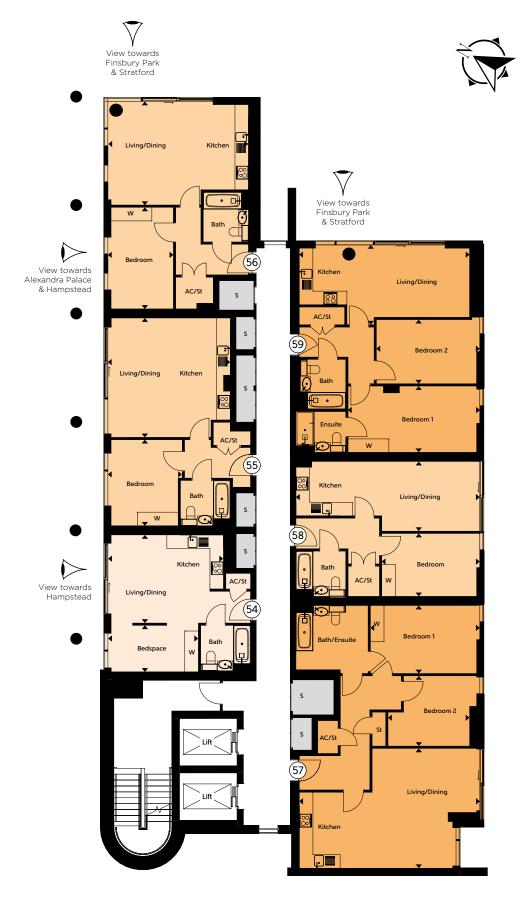

### Floor 11

#### Suite 54

 Kitchen/Living/Dining
 5.05m x 3.89m
 16'7" x 12'9"

 Bedspace
 3.94m x 2.05m
 12'11" x 6'9"

 Total Area
 36 sq m
 388 sq m

#### Apartment 55

 Kitchen/Living/Dining 5.35m x 5.26m
 17'7" x 17'3"

 Bedroom
 3.79m x 3.25m
 12'5" x 10'8"

 Total Area
 52 sq m
 560 sq ft

#### Apartment 56

 Kitchen/Living/Dining
 6.15m x 4.56m
 20'2" x 15'0"

 Bedroom
 4.48m x 2.84m
 14'8" x 9'4"

 Total Area
 53 sq m
 570 sq ft

#### Apartment 57

View towards Finsbury Park, Stratford & Canary Wharf

View towards Canary Wharf & The City 

 Kitchen/Living/Dining
 7.96m x 5.28m
 26'1" x 17'4"

 Bedroom 1
 4.82m x 3.00m
 15'10" x 9'10"

 Bedroom 2
 4.05m x 3.10m
 13'3" x 10'2"

 Total Area
 83 sq m
 893 sq ft

#### Apartment 58

 Kitchen/Living/Dining 8.11m x 3.07m
 26'7" x 10'1"

 Bedroom
 4.32m x 2.77m
 14'2" x 9'1"

 Total Area
 48 sq m
 517 sq ft

#### Apartment 59

Suite Apartment

1 Bedroom Apartment

2 Bedroom Apartment

 Kitchen/Living/Dining 7.51m x 3.52m
 24'8" x 11'7"

 Bedroom 1
 5.81m x 2.92m
 19'1" x 9'7"

 Bedroom 2
 4.56m x 2.83m
 15'0" x 9'3"

 Total Area
 71 sq m
 764 sq ft