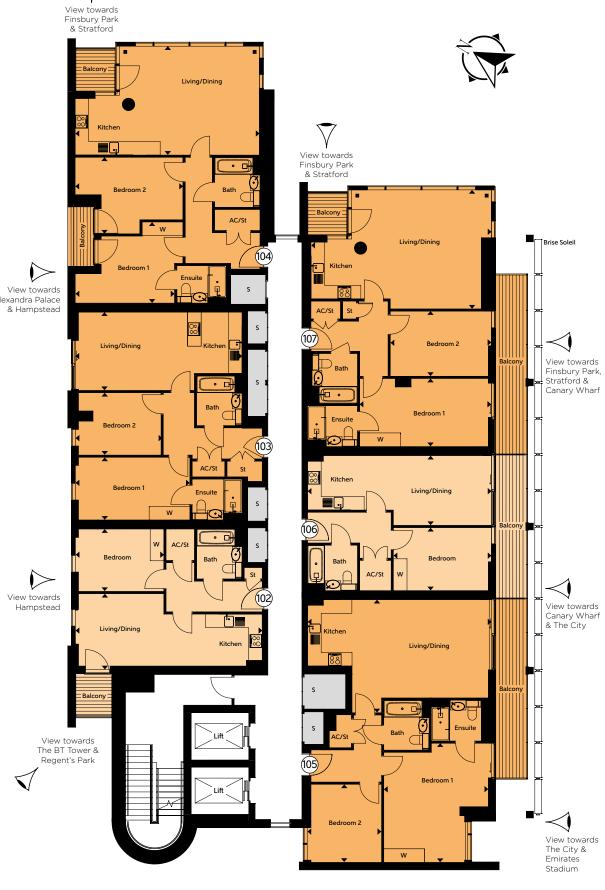

# Floor 21 Duplex Penthouses

### Premium Specification

Lower Level

#### Apartment 111

| Total                 | 138 sq m       | 1485 sq ft     |
|-----------------------|----------------|----------------|
| Bedroom 3             | 4.12m x 4.01m  | 13'6" x 13'2"  |
| Bedroom 2             | 3.91m x 3.12m  | 12'10" x 10'3" |
| Bedroom 1             | 6.31m x 4.06m  | 20'8" x 13'4"  |
| Kitchen/Living/Dining | 12.30m x 6.31m | 40'4" x 20'8"  |

#### Apartment 112

| Total                 | 114 sq m       | 1227 sq ft   |
|-----------------------|----------------|--------------|
| Bedroom 2             | 3.80m x 3.14m  | 12'6" x 10'4 |
| Bedroom 1             | 5.09m x 4.71m  | 16'8" x 15'5 |
| Kitchen/Living/Dining | 10.94m x 6.15m | 35'11" × 20' |

#### Apartment 113

2 Bedroom Apartment

3 Bedroom Apartment

| Total Terrace Area<br>(Floor 20) | 73 sq m        | 781 sq ft      |
|----------------------------------|----------------|----------------|
| Total Area                       | 185 sq m       | 1991 sq ft     |
| Bedroom 3                        | 4.41m x 3.04m  | 14'6" x 10'0"  |
| Bedroom 2                        | 4.41m x 3.57m  | 14'6" x 11'9"  |
| Bedroom 1                        | 6.01m x 3.64m  | 19'9" x 11'11" |
| Kitchen/Living/Dining            | 10.43m x 8.10m | 34'3" x 26'7'  |