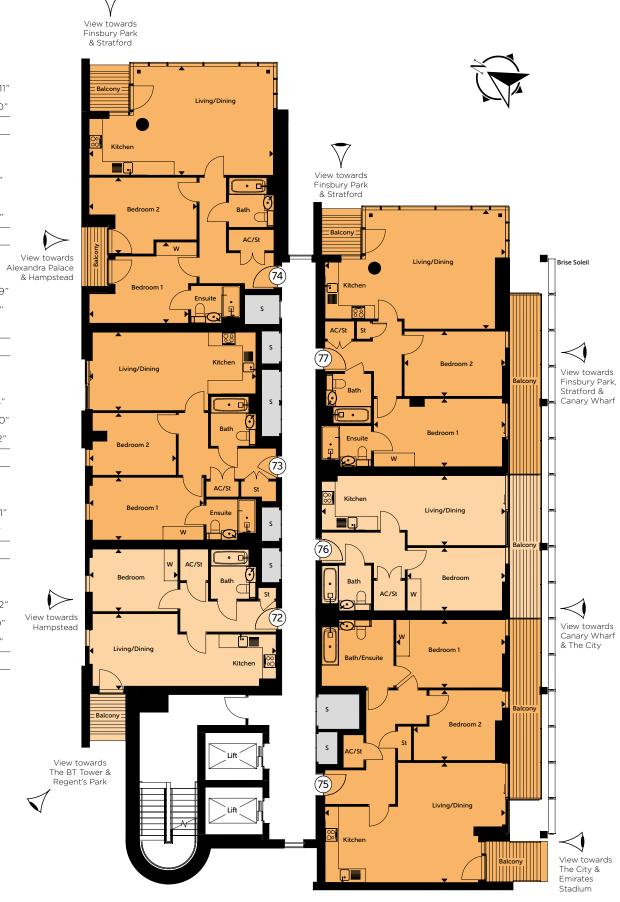

#### Apartment 90

| Total Area            | 18 sa m       | 517 ca ft      |
|-----------------------|---------------|----------------|
| Bedroom               | 3.90m x 2.75m | 12'10" x 9'0"  |
| Kitchen/Living/Dining | 8.24m x 3.34m | 27'0" x 10'11" |

#### Apartment 91

| Total Area            | 69 sa m       | 743 sa ft     |
|-----------------------|---------------|---------------|
| Bedroom 2             | 3.78m x 2.75m | 12'5" x 9'0"  |
| Bedroom 1             | 5.05m x 2.76m | 16'7" x 9'1"  |
| Kitchen/Living/Dining | 7.35m x 3.45m | 24'1" × 11'4" |

#### Apartment 92

| Total Area            | 82 sq m       | 883 sq ft    | _                     |
|-----------------------|---------------|--------------|-----------------------|
| Bedroom 2             | 4.75m x 3.37m |              | Alexandra F<br>& Hamp |
| Bedroom 1             | 4.38m x 3.57m |              | View to               |
| Kitchen/Living/Dining | 8.12m x 4.80m | 26'8" x 15'9 | " <b>(</b>            |

#### Apartment 93

| Total Area            | 83 sq m           | 893 sq ft      |
|-----------------------|-------------------|----------------|
| Bedroom 2             | 3.60m x3.10m      | 11'10" x 10'2" |
| Bedroom 1             | 4.82m x 3.00m     | 15'10" x 9'10" |
| Kitchen/Living/Dining | 8.11111 X 4.55111 | 20 / X 14 Z    |

#### Apartment 94

| Total Area            | 48 sq m       | 517 sq ft     |
|-----------------------|---------------|---------------|
| Bedroom               | 4.32m x 2.77m | 14'2" x 9'1"  |
| Kitchen/Living/Dining | 8.11m x 3.0/m | 26′/″ x 10′1″ |

#### Apartment 95

| Total Area            | 84 sq m       | 904 sq ft     |
|-----------------------|---------------|---------------|
| Bedroom 2             | 4.46m x 2.86m | 14'8" x 9'5"  |
| Bedroom 1             | 5.81m x 3.00m | 19'1" x 9'10" |
| Kitchen/Living/Dining | 7.51m x 5.24m | 24'8" x 17'2" |

#### Apartment 96

| Total Area            | 48 sq m       | 517 sq ft      |
|-----------------------|---------------|----------------|
| Bedroom               | 3.90m x 2.75m | 12'10" x 9'0"  |
| Kitchen/Living/Dining | 8.24m x 3.34m | 27'0" × 10'11" |

#### Apartment 97

| Total Area            | 69 sq m       | 743 sq ft     |
|-----------------------|---------------|---------------|
| Bedroom 2             | 3.82m x 2.75m | 12'6" x 9'0'  |
| Bedroom 1             | 5.05m x 2.76m | 16'7" x 9'1"  |
| Kitchen/Living/Dining | 7.35m x 3.45m | 24'1" × 11'4' |

#### Apartment 98

| Total Area            | 82 sq m       | 883 sq ft     |
|-----------------------|---------------|---------------|
| Bedroom 2             | 4.75m x 3.37m | 15'7" x 11'1" |
| Bedroom 1             | 4.38m x 3.57m | 14'4" x 11'9" |
| Kitchen/Living/Dining | 8.12m x 4.80m | 26'8" x 15'9" |

#### Apartment 99

| Total Area            | 83 sq m       | 893 sq ft      |
|-----------------------|---------------|----------------|
| Bedroom 2             | 3.60m x 3.10m | 11'10" x 10'2" |
| Bedroom 1             | 4.82m x 3.00m | 15'10" x 9'10" |
| Kitchen/Living/Dining | 8.11m x 4.33m | 26′/″ x 14′2″  |

#### Apartment 100

| Total Area            | 48 sq m       | 517 sq ft    |
|-----------------------|---------------|--------------|
| Bedroom               | 4.32m x 2.77m | 14'2" x 9'1' |
| Kitchen/Living/Dining | 8.11m x 3.07m | 26'7" x 10'  |

#### Apartment 101

1 Bedroom Apartment

2 Bedroom Apartment

| Total Area            | 84 sa m       | 904 sa ft    |
|-----------------------|---------------|--------------|
| Bedroom 2             | 4.46m x 2.86m | 14'8" x 9'5" |
| Bedroom 1             | 5.81m x 3.00m | 19'1" x 9'10 |
| Kitchen/Living/Dining | 7.51m x 5.24m | 24'8" x 17'2 |