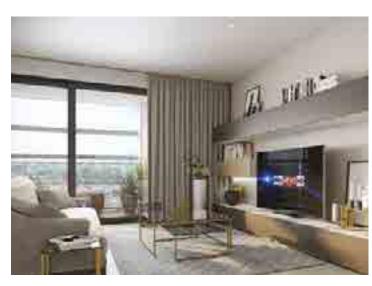

# Setting the Mood

#### FIXTURES & FITTINGS

Full height entrance & internal doors

Fitted wardrobe to main bedroom

Satin chrome door handles

Recessed downlights to kitchen, living room & bathrooms

Sky+, TV and telephone outlets to living room, with TV outlets to all bedrooms