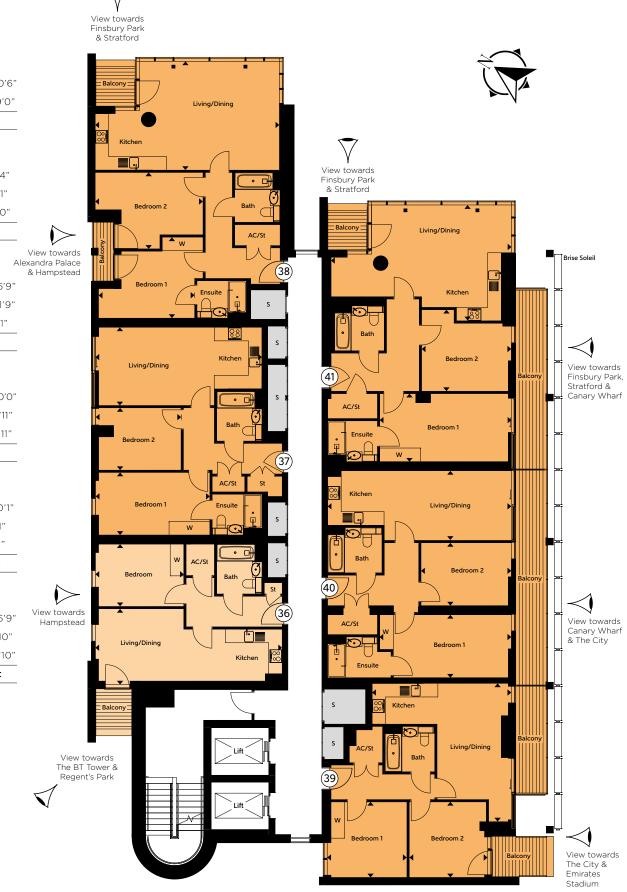

# Floor 7

#### Apartment 36

| Total Area            | 48 sq m       | 517 sq ft     |
|-----------------------|---------------|---------------|
| Bedroom               | 3.90m x 2.75m | 12'10" x 9'0" |
| Kitchen/Living/Dining | 8.24m x 3.19m | 2/'0" x 10'6" |

#### Apartment 37

| Total Area            | 69 sq m       | 743 sq ft     |
|-----------------------|---------------|---------------|
| Bedroom 2             | 3.78m x 2.75m | 12'5" x 9'0   |
| Bedroom 1             | 5.05m x 2.76m | 16'7" × 9'1"  |
| Kitchen/Living/Dining | 7.35m x 3.45m | 24'1" × 11'4' |

#### Apartment 38

| Total Area            | 81 sq m       | 872 sq ft      |
|-----------------------|---------------|----------------|
| Bedroom 2             | 4.75m x 3.37m | 15'7" x 11'1"  |
| Bedroom 1             | 4.22m x 3.57m | 13'10" x 11'9" |
| Kitchen/Living/Dining | 8.12m x 4.80m | 26'8" x 15'9"  |

#### Apartment 39

| Total Area            | 59 sq m       | 635 sq ft      |
|-----------------------|---------------|----------------|
| Bedroom 2             | 3.46m x 3.33m | 11'4" × 10'11" |
| Bedroom 1             | 3.51m x 3.33m | 11′6″ × 10′11″ |
| Kitchen/Living/Dining | 6.15m x 6.10m | 20'2" x 20'0"  |

#### Apartment 40

| Total Area            | 71 sq m       | 764 sq ft    |
|-----------------------|---------------|--------------|
| Bedroom 2             | 3.99m x 2.77m | 13'1" × 9'1" |
| Bedroom 1             | 5.81m x 2.77m | 19'1" × 9'1" |
| Kitchen/Living/Dining | 8.11m x 3.07m | 26'7" x 10'  |

#### Apartment 41

1 Bedroom Apartment

2 Bedroom Apartment

| Total Area            | 84 sq m       | 904 sq ft      |
|-----------------------|---------------|----------------|
| Bedroom 2             | 3.96m x 3.60m | 13'0" × 11'10" |
| Bedroom 1             | 5.81m x 3.00m | 19'1" x 9'10"  |
| Kitchen/Living/Dining | 7.51m x 5.11m | 24'8" x 16'9"  |