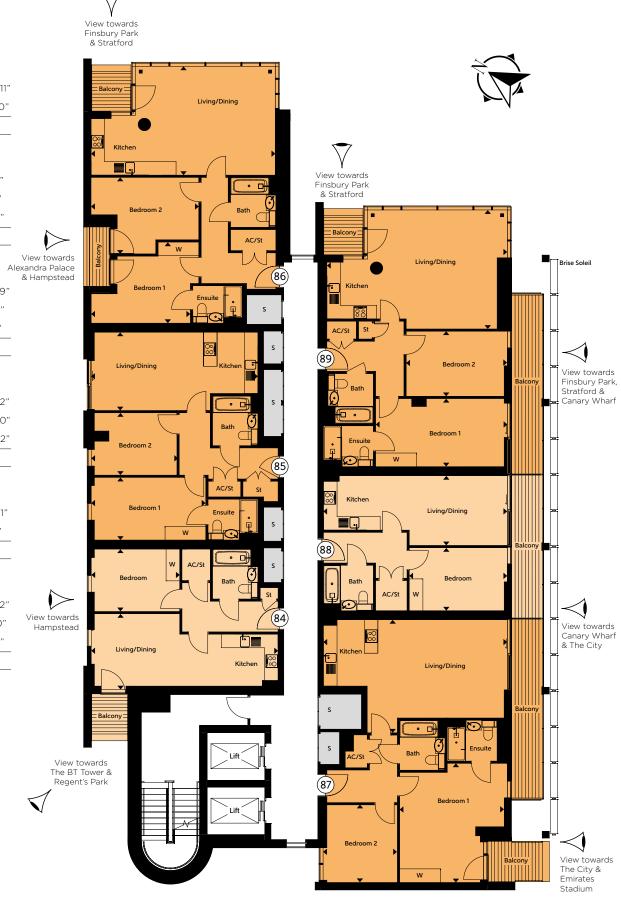

# Floor 3

The dimensions given are accurate to within plus or minus two inches (50mm) from floor level and include wardrobe spaces where applicable. They are not intended to be used for carpet sizes, appliance space or items of furniture. The information is for general guidance only. |S|=Services.

The dimensions given are accurate to within plus or minus two inches (50mm) from floor level and include wardrobe spaces where applicable. They are not intended to be used for carpet sizes, appliance space or items of furniture. The information is for general guidance only. |S|=Services.