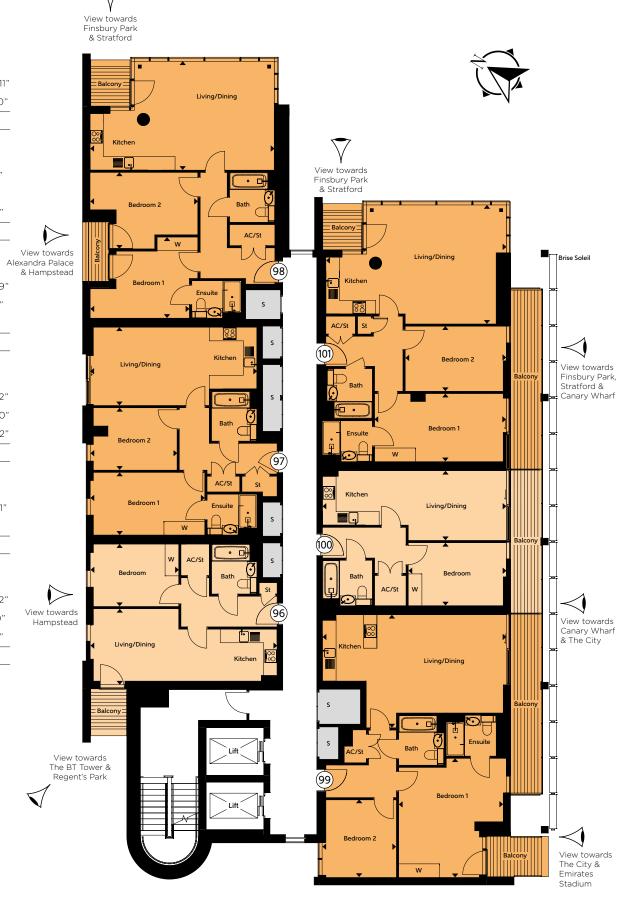

# Floor 19

#### Apartment 102

| Total Area            | 48 sq m       | 517 sq ft      |
|-----------------------|---------------|----------------|
| Bedroom               | 3.90m x 2.75m | 12'10" x 9'0"  |
| Kitchen/Living/Dining | 8.24m x 3.34m | 27.0" X 10.11. |

#### Apartment 103

| Total Area            | 69 sq m       | 743 sq ft     |
|-----------------------|---------------|---------------|
| Bedroom 2             | 3.78m x 2.75m | 12′5" x 9′0"  |
| Bedroom 1             | 5.05m x 2.76m | 16'7" x 9'1"  |
| Kitchen/Living/Dining | 7.35m x 3.45m | 24'1" x 11'4" |

#### Apartment 104

| Total Area           | 82 sq m         | 883 sq ft     |                            |
|----------------------|-----------------|---------------|----------------------------|
| Bedroom 2            | 4.75m x 3.37m   |               | lexandra Pala<br>& Hampste |
| Bedroom 1            | 4.38m x 3.57m   |               | View towa                  |
| Kitchen/Living/Dinin | g 8.12m x 4.80m | 26'8" x 15'9" |                            |

#### Apartment 105

| Total Area            | 83 sq m       | 893 sq ft      |
|-----------------------|---------------|----------------|
| Bedroom 2             | 3.60m x 3.10m | 11'10" × 10'2" |
| Bedroom 1             | 4.82m x 3.00m | 15′10" x 9′10" |
| Kitchen/Living/Dining | 8.11m x 4.33m | 26'7" x 14'2"  |

#### Apartment 106

| Total Area            | 48 sq m       | 517 sq ft     |
|-----------------------|---------------|---------------|
| Bedroom 1             | 4.32m x 2.77m | 14'2" x 9'1"  |
| Kitchen/Living/Dining | 8.11m x 3.0/m | 26'7" x 10'1" |

#### Apartment 107

| Total Area            | 84 sq m       | 904 sq ft     |
|-----------------------|---------------|---------------|
| Bedroom 2             | 4.46m x 2.86m | 14'8" x 9'5"  |
| Bedroom 1             | 5.81m x 3.00m | 19'1" x 9'10" |
| Kitchen/Living/Dining | 7.51m x 5.24m | 24'8" x 17'2" |