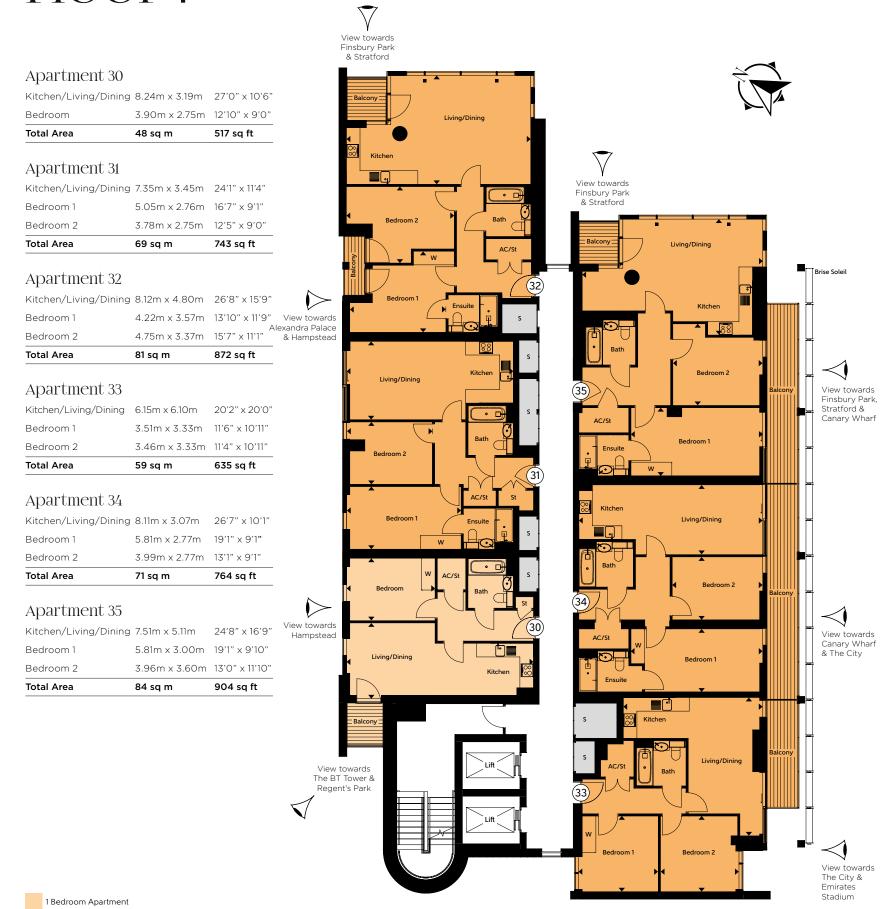

#### Apartment 42

| Total Area            | 48 sa m       | 517 sa ft     |
|-----------------------|---------------|---------------|
| Bedroom               | 3.90m x 2.75m | 12'10" x 9'0' |
| Kitchen/Living/Dining | 8.24m x 3.19m | 27'0" x 10'6' |

#### Apartment 43

| Total Area            | 69 sa m       | 743 sa ft     |
|-----------------------|---------------|---------------|
| Bedroom 2             | 3.78m x 2.75m | 12'5" x 9'0"  |
| Bedroom 1             | 5.05m x 2.76m | 16'7" x 9'1"  |
| Kitchen/Living/Dining | 7.35m x 3.45m | 24'1" x 11'4" |

#### Apartment 44

| Total Area            | 81 sq m       | 872 sq ft     |                                 |
|-----------------------|---------------|---------------|---------------------------------|
| Bedroom 2             | 4.75m x 3.37m |               | lexandra Palace.<br>& Hampstead |
| Bedroom 1             | 4.22m x 3.57m |               |                                 |
| Kitchen/Living/Dining | 8.12m x 4.80m | 26'8" x 15'9" |                                 |

#### Apartment 45

| Total Area            | 59 sa m       | 635 sq ft      |
|-----------------------|---------------|----------------|
| Bedroom 2             | 3.46m x 3.33m | 11'4" x 10'11" |
| Bedroom 1             | 3.51m x 3.33m | 11'6" x 10'11" |
| Kitchen/Living/Dining | 6.15m x 6.10m | 20'2" × 20'0"  |

#### Apartment 46

| Total Area            | 71 sa m       | 764 sa ft     |
|-----------------------|---------------|---------------|
| Bedroom 2             | 3.99m x 2.77m | 13'1" x 9'1"  |
| Bedroom 1             | 5.81m x 2.77m | 19'1" × 9'1"  |
| Kitchen/Living/Dining | 8.11m x 3.07m | 26'7" x 10'1" |

#### Apartment 47

| Total Area            | 84 sq m       | 904 sq ft      |
|-----------------------|---------------|----------------|
| Bedroom 2             | 3.96m x 3.60m | 13'0" x 11'10' |
| Bedroom 1             | 5.81m x 3.00m | 19'1" x 9'10"  |
| Kitchen/Living/Dining | 7.51m x 5.11m | 24'8" x 16'9   |