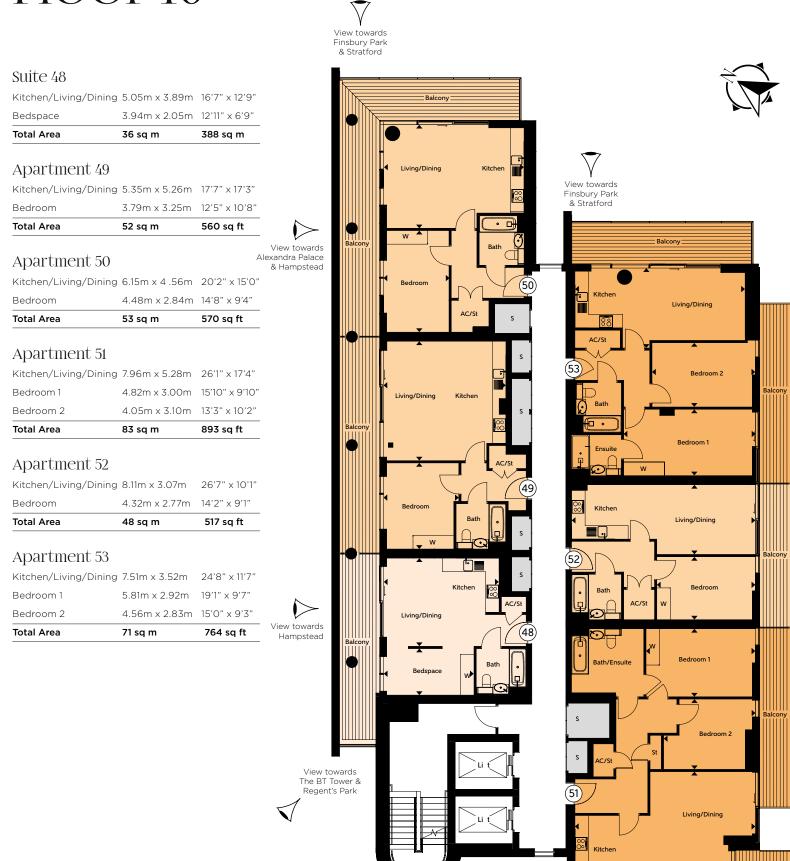

#### Suite 12

| Total Area            | 36 sq m       | 388 sq ft       |
|-----------------------|---------------|-----------------|
| Bedspace              | 3.94m x 2.05m | 12'11" x 6'9"   |
| Kitchen/Living/Dining | 5.05m x3.89m  | 161/11 x 121911 |

#### Apartment 13

| Total A | Area            | 52 sq m       | 560.0 sq ft   |
|---------|-----------------|---------------|---------------|
| Bedro   | om              | 3.79m x 3.25m | 12'5" x 10'8" |
| Kitche  | n/Living/Dining | 5.35m x 5.26m | 17'7" x 17'3" |

#### Apartment 14

| Total Terrace Area    | 70 sq m       | 757 sq ft     |
|-----------------------|---------------|---------------|
| Total Area            | 53 sq m       | 570 sq ft     |
| Bedroom               | 4.48m x 2.84m | 14'8" x 9'4"  |
| Kitchen/Living/Dining | 6.15m x 4.56m | 20′2″ x 15′0″ |

#### Apartment 15

| Total Area            | 59 sq m       | 635 sq ft      |
|-----------------------|---------------|----------------|
| Bedroom 2             | 3.46m x 3.33m | 11'4" × 10'11" |
| Bedroom 1             | 3.51m x 3.33m | 11'6" x 10'11" |
| Kitchen/Living/Dining | 6.15m x 6.10m | 20'2" × 20'0"  |

#### Apartment 16

| Total Area            | 71 sq m       | 764 sq ft     |
|-----------------------|---------------|---------------|
| Bedroom 2             | 3.99m x 2.77m | 13'1" x 9'1"  |
| Bedroom 1             | 5.81m x 2.77m | 19'1" x 9'1"  |
| Kitchen/Living/Dining | 8.11m x 3.07m | 26'7" x 10'1" |