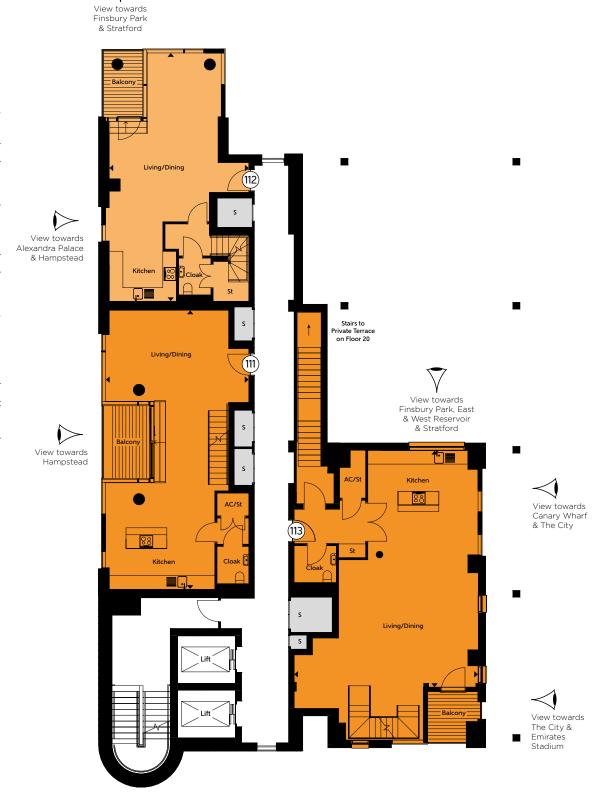

#### Apartment 111

| Total                 | 138 sq m       | 1485 sq ft     |
|-----------------------|----------------|----------------|
| Bedroom 3             | 4.12m x 4.01m  | 13'6" x 13'2"  |
| Bedroom 2             | 3.91m x 3.12m  | 12'10" x 10'3" |
| Bedroom 1             | 6.31m x 4.06m  | 20'8" x 13'4"  |
| Kitchen/Living/Dining | 12.30m x 6.31m | 40'4" x 20'8"  |

#### Apartment 112

| Total                 | 114 sq m       | 1227 sq ft   |
|-----------------------|----------------|--------------|
| Bedroom 2             | 3.80m x 3.14m  | 12'6" x 10'4 |
| Bedroom 1             | 5.09m x 4.71m  | 16'8" x 15'5 |
| Kitchen/Living/Dining | 10.94m x 6.15m | 35'11" × 20' |

#### Apartment 113

2 Bedroom Apartment

3 Bedroom Apartment

| Total Terrace Area<br>(Floor 20) | 73 sq m        | 781 sq ft      |
|----------------------------------|----------------|----------------|
| Total Area                       | 185 sq m       | 1991 sq ft     |
| Bedroom 3                        | 4.41m x 3.04m  | 14'6" x 10'0"  |
| Bedroom 2                        | 4.41m x 3.57m  | 14'6" x 11'9"  |
| Bedroom 1                        | 6.01m x 3.64m  | 19'9" x 11'11" |
| Kitchen/Living/Dining            | 10.43m x 8.10m | 34'3" x 26'7'  |