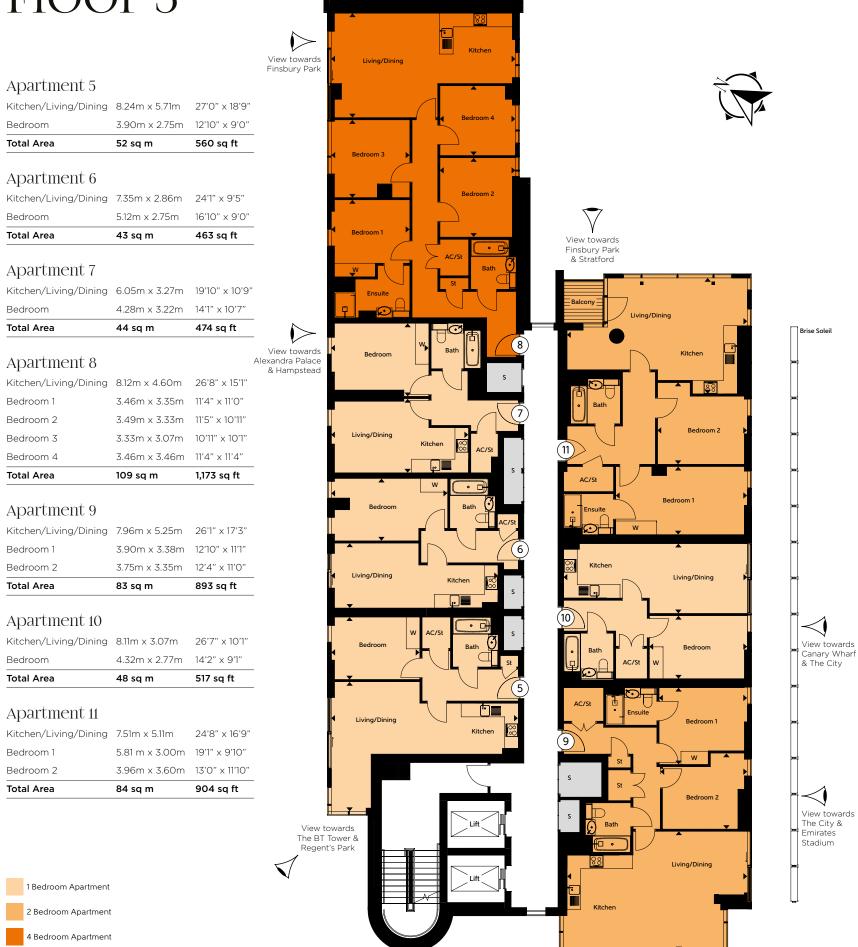

# Floor 3

The dimensions given are accurate to within plus or minus two inches (50mm) from floor level and include wardrobe spaces where applicable. They are not intended to be used for carpet sizes, appliance space or items of furniture. The information is for general guidance only. |S|=Services.

The dimensions given are accurate to within plus or minus two inches (50mm) from floor level and include wardrobe spaces where applicable. They are not intended to be used for carpet sizes, appliance space or items of furniture. The information is for general guidance only. |S|=Services.