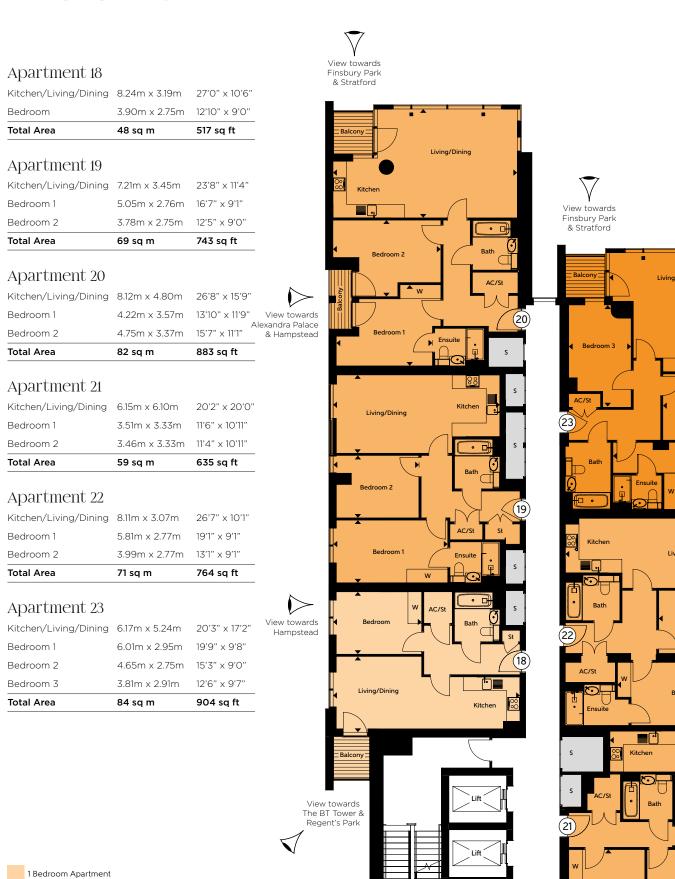

#### Apartment 24

| Total Area            | 48 sq m       | 517 sq ft     |
|-----------------------|---------------|---------------|
| Bedroom               | 3.90m x 2.75m | 12′10" x 9′0" |
| Kitchen/Living/Dining | 8.24m x 3.19m | 27'0" x 10'6" |

#### Apartment 25

| Total Area            | 69 sq m       | 743 sq ft    |
|-----------------------|---------------|--------------|
| Bedroom 2             | 3.78m x 2.75m | 12'5" x 9'0  |
| Bedroom 1             | 5.05m x 2.76m | 16'7" × 9'1" |
| Kitchen/Living/Dining | 7.35m x 3.45m | 24'1" x 11'4 |

#### Apartment 26

| Total Area            | 81 sq m       | 872 sq ft      |
|-----------------------|---------------|----------------|
| Bedroom 2             | 4.75m x 3.37m | 15'7" × 11'1"  |
| Bedroom 1             | 4.22m x 3.57m | 13'10" x 11'9" |
| Kitchen/Living/Dining | 8.12m x 4.80m | 26'8" x 15'9"  |

#### Apartment 27

| Total Area            | 59 sq m       | 635 sq ft      |
|-----------------------|---------------|----------------|
| Bedroom 2             | 3.46m x 3.33m | 11'4" × 10'11" |
| Bedroom 1             | 3.51m x 3.33m | 11'6" × 10'11" |
| Kitchen/Living/Dining | 6.15m x 6.10m | 20'2" x 20'0"  |

#### Apartment 28

| Total Area            | 71 sq m       | 764 sq ft    |
|-----------------------|---------------|--------------|
| Bedroom 2             | 3.99m x 2.77m | 13'1" × 9'1" |
| Bedroom 1             | 5.81m x 2.77m | 19'1" x 9'1" |
| Kitchen/Living/Dining | 8.11m x 3.07m | 26'7" x 10'1 |

#### Apartment 29

1 Bedroom Apartment

2 Bedroom Apartment

| Total Area            | 84 sq m       | 904 sq ft      |
|-----------------------|---------------|----------------|
| Bedroom 2             | 3.96m x 3.60m | 13'0" × 11'10" |
| Bedroom 1             | 5.81m x 3.00m | 19'1" × 9'10"  |
| Kitchen/Living/Dining | 7.51m x 5.11m | 24'8" x 16'9"  |