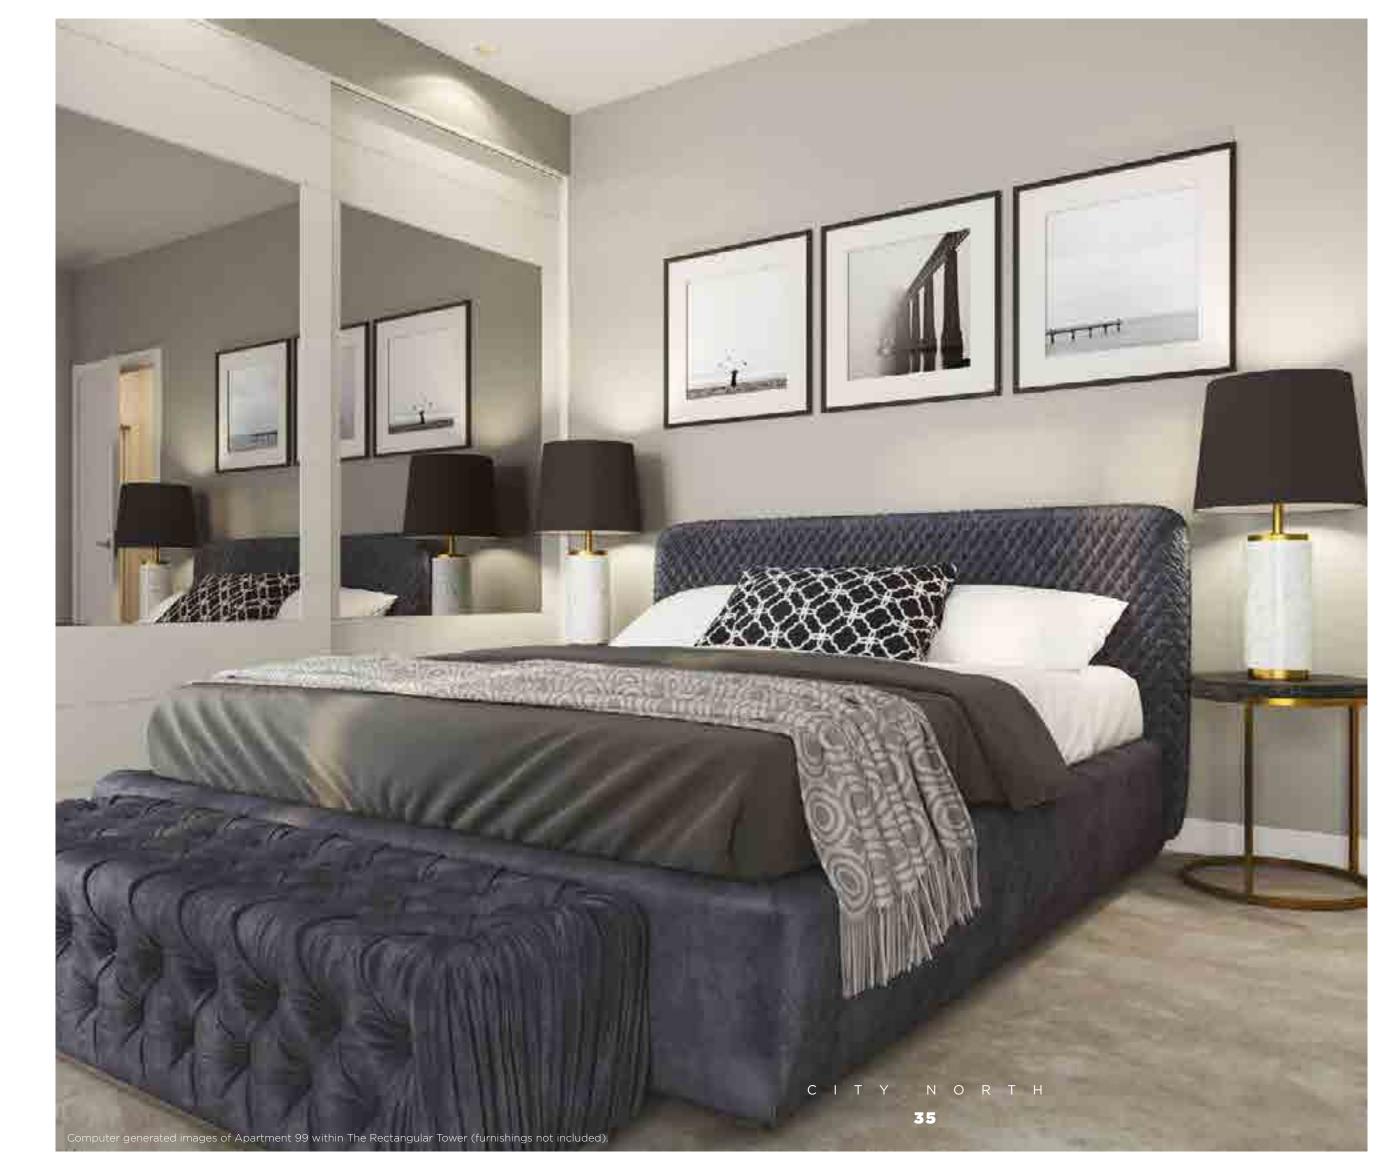

#### Apartment 99

| Total Area            | 83 sq m       | 893 sq ft      |
|-----------------------|---------------|----------------|
| Bedroom 2             | 3.60m x 3.10m | 11'10" x 10'2" |
| Bedroom 1             | 4.82m x 3.00m | 15'10" x 9'10" |
| Kitchen/Living/Dining | 8.11m x 4.33m | 26′/″ x 14′2″  |