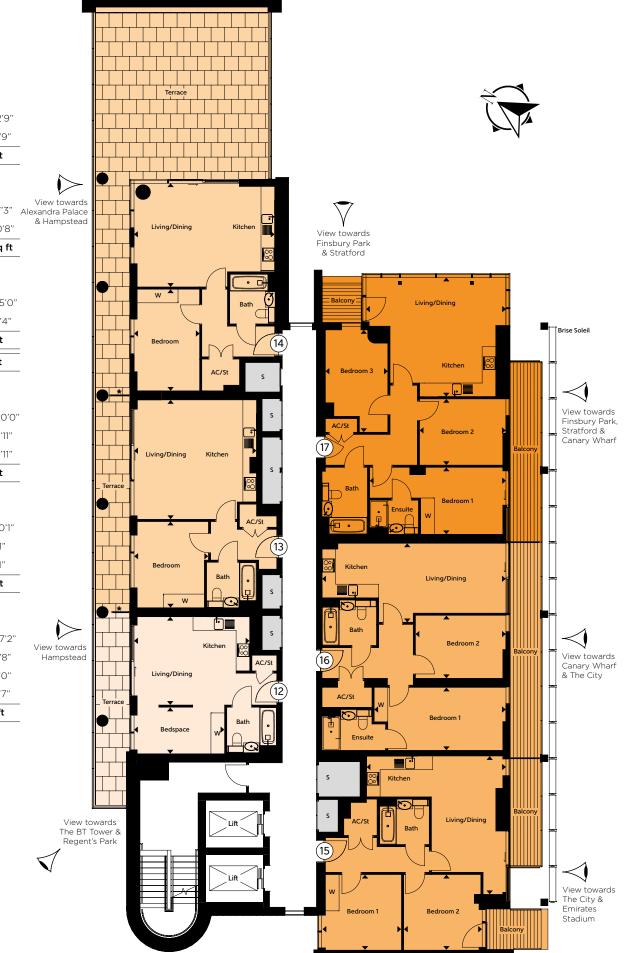

#### Suite 12

| Total Area            | 36 sq m       | 388 sq ft       |
|-----------------------|---------------|-----------------|
| Bedspace              | 3.94m x 2.05m | 12'11" x 6'9"   |
| Kitchen/Living/Dining | 5.05m x3.89m  | 161/11 x 121911 |

#### Apartment 13

| Total A | Area            | 52 sq m       | 560.0 sq ft   |
|---------|-----------------|---------------|---------------|
| Bedro   | om              | 3.79m x 3.25m | 12'5" x 10'8" |
| Kitche  | n/Living/Dining | 5.35m x 5.26m | 17'7" x 17'3" |

#### Apartment 14

| Total Terrace Area    | 70 sq m       | 757 sq ft     |
|-----------------------|---------------|---------------|
| Total Area            | 53 sq m       | 570 sq ft     |
| Bedroom               | 4.48m x 2.84m | 14'8" x 9'4"  |
| Kitchen/Living/Dining | 6.15m x 4.56m | 20′2″ x 15′0″ |

#### Apartment 15

| Total Area            | 59 sq m       | 635 sq ft      |
|-----------------------|---------------|----------------|
| Bedroom 2             | 3.46m x 3.33m | 11'4" × 10'11" |
| Bedroom 1             | 3.51m x 3.33m | 11'6" x 10'11" |
| Kitchen/Living/Dining | 6.15m x 6.10m | 20'2" × 20'0"  |

#### Apartment 16

| Total Area            | 71 sq m       | 764 sq ft     |
|-----------------------|---------------|---------------|
| Bedroom 2             | 3.99m x 2.77m | 13'1" x 9'1"  |
| Bedroom 1             | 5.81m x 2.77m | 19'1" x 9'1"  |
| Kitchen/Living/Dining | 8.11m x 3.07m | 26'7" x 10'1" |

#### Apartment 17

Suite Apartment

Bedroom Apartment
 Bedroom Apartment

3 Bedroom Apartment

| Total Area            | 84 sq m       | 904 sq ft     |
|-----------------------|---------------|---------------|
| Bedroom 3             | 3.81m x 2.91m | 12'6" x 9'7"  |
| Bedroom 2             | 4.65m x 2.75m | 15'3" x 9'0"  |
| Bedroom 1             | 6.01m x 2.95m | 19'9" x 9'8"  |
| Kitchen/Living/Dining | 6.17m x 5.24m | 20'3" x 17'2" |