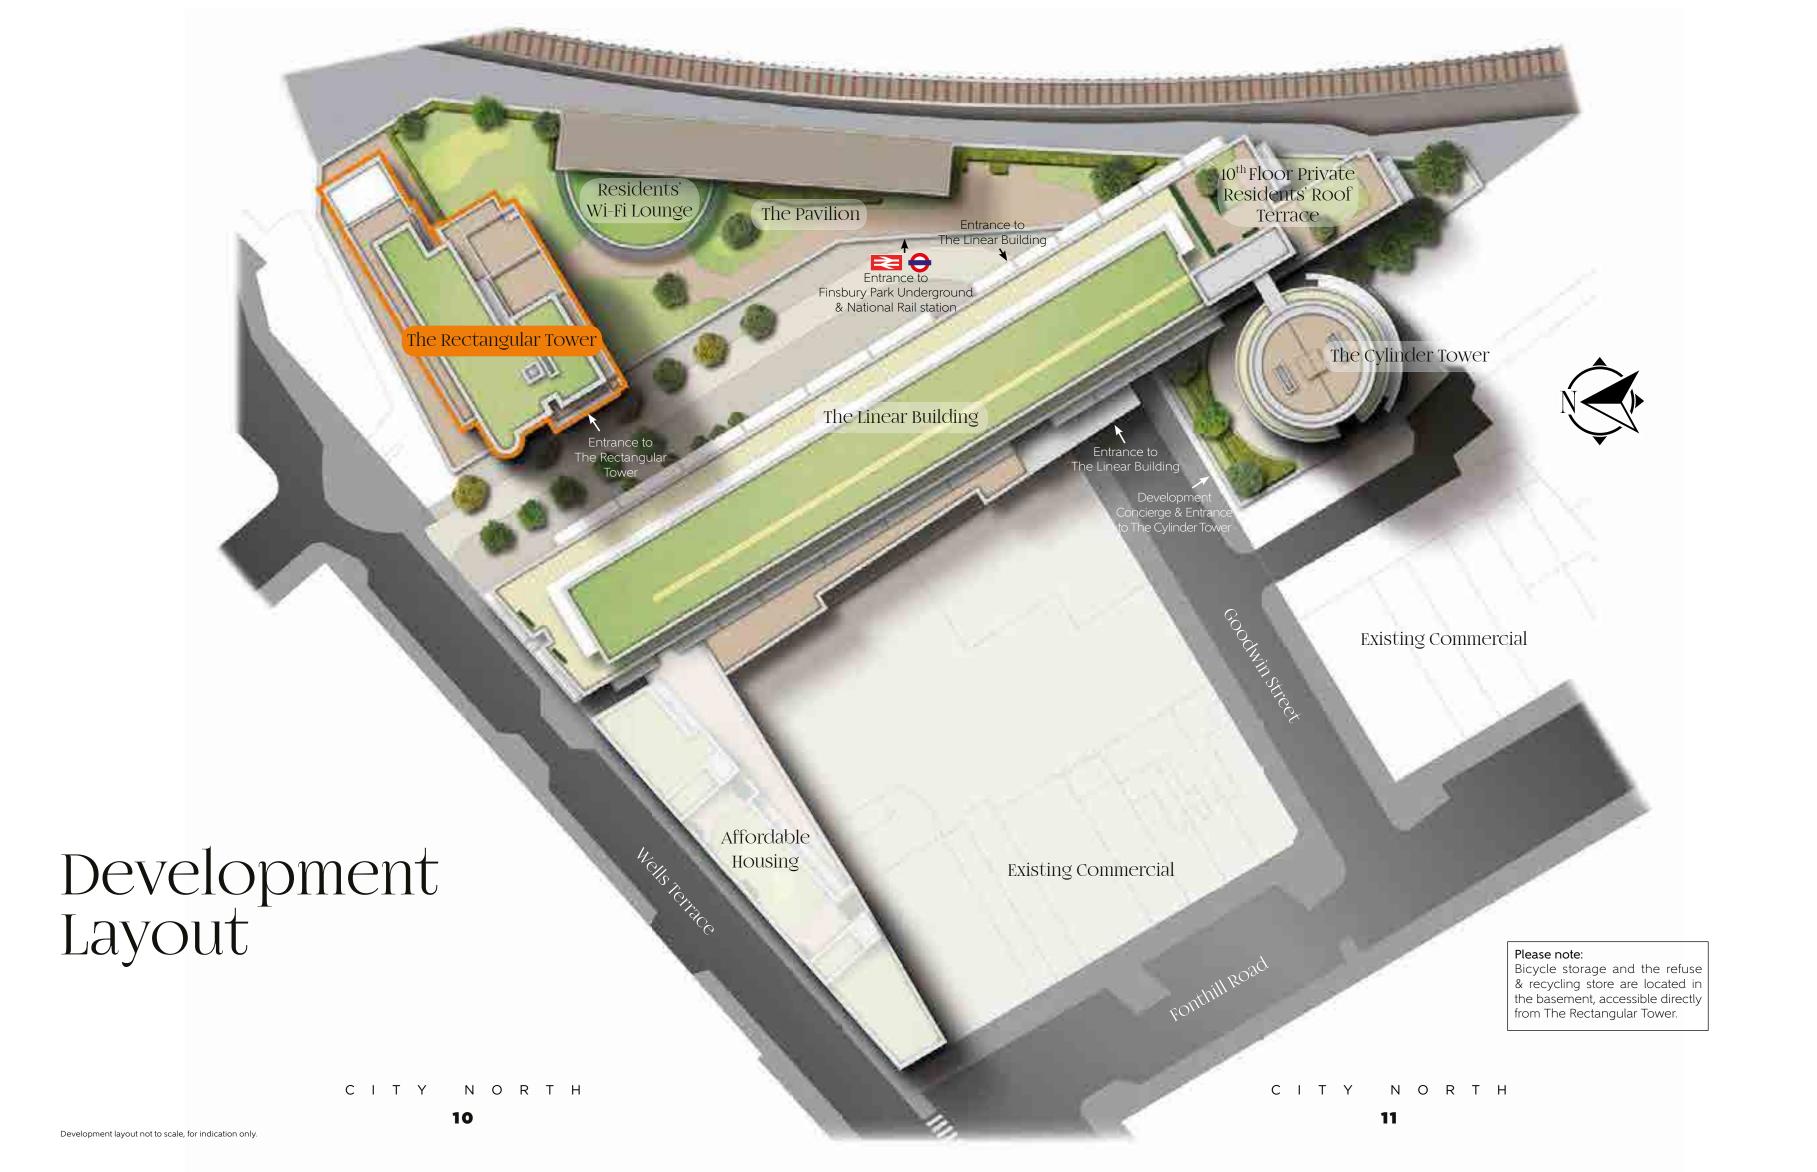

# A New Landmark for London

City North is a new landmark and a vibrant, cosmopolitan development in Finsbury Park. Integrated within a growing cultural community, it is only moments from underground and mainline stations that can transport you to the sights and attractions of central London within minutes.

# Change Your Perspective

Each morning will be a fresh opportunity to look out from your home and see the seasons changing against the natural backdrop of Finsbury Park – a truly beautiful and cosmopolitan space that attracts people from all over the capital. The East & West Reservoirs are close by for walks, watersports and open-water swimming.