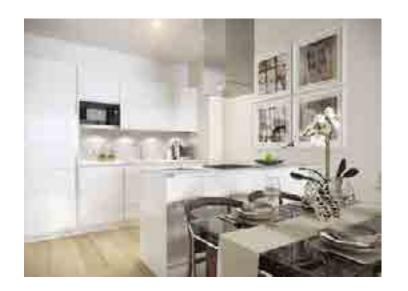

#### KITCHENS

High-gloss white, handle-less fitted units from London designer Urban Myth

Stone worktops

Fully integrated Bosch appliances: stainless steel oven, induction hob, extractor hood, dishwasher, fridge/freezer, microwave & washer/dryer

Suites & one bedroom apartments feature an oven/microwave combination

Full height glass splash-backs

Feature lighting under wall units