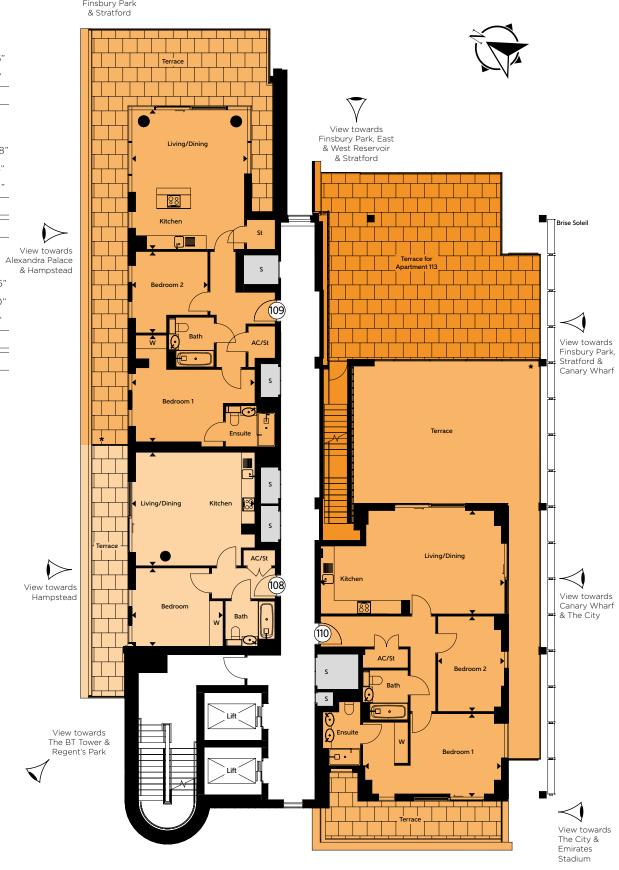

# Floor 22 Duplex Penthouses

Premium Specification

Upper Level

2 Bedroom Apartment

3 Bedroom Apartment

#### Apartment 108

Kitchen/Living/Dining 5.42m x 5.00m 17'9" x 16'5" 4.01m x 3.45m 13'2" x 11'4" Total Area 49 sq m 527 sq ft

#### Apartment 109

Kitchen/Living/Dining 6.14m x 5.09m 20'2" x 16'8" 5.42m x 4.69m 17'9" x 15'5" Bedroom 1 Bedroom 2 3.58m x 3.34m 11'9" x 10'11" 861 sq ft Total Area Total Terrace Area 56 sq m 603 sq ft

#### Apartment 110

Kitchen/Living/Dining 8.11m x 4.69m 26'7" x 15'5" 6.01m x 3.67m 19'9" x 12'0" Bedroom 1 Bedroom 2 4.20m x 2.93m 13'9" x 9'7" Total Area 947 sq ft Total Terrace Area 82 sq m 883 sq ft