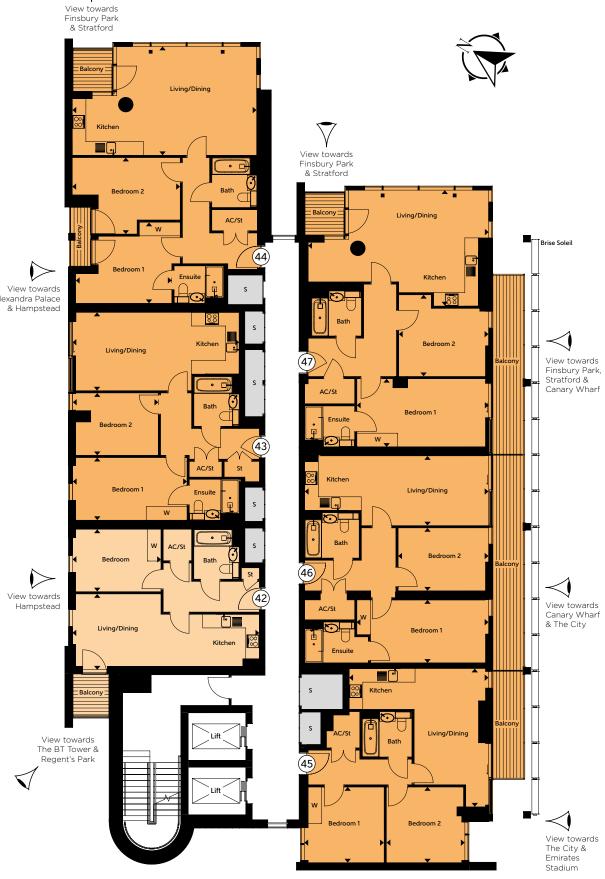

# Floor 9

#### Apartment 42

| Total Area            | 48 sa m       | 517 sa ft     |
|-----------------------|---------------|---------------|
| Bedroom               | 3.90m x 2.75m | 12'10" x 9'0' |
| Kitchen/Living/Dining | 8.24m x 3.19m | 27'0" x 10'6' |

#### Apartment 43

| Total Area            | 69 sa m       | 743 sa ft     |
|-----------------------|---------------|---------------|
| Bedroom 2             | 3.78m x 2.75m | 12'5" x 9'0"  |
| Bedroom 1             | 5.05m x 2.76m | 16'7" x 9'1"  |
| Kitchen/Living/Dining | 7.35m x 3.45m | 24'1" x 11'4" |

#### Apartment 44

| Total Area            | 81 sq m       | 872 sq ft     |                                 |
|-----------------------|---------------|---------------|---------------------------------|
| Bedroom 2             | 4.75m x 3.37m |               | lexandra Palace.<br>& Hampstead |
| Bedroom 1             | 4.22m x 3.57m |               |                                 |
| Kitchen/Living/Dining | 8.12m x 4.80m | 26'8" x 15'9" |                                 |

#### Apartment 45

| Total Area            | 59 sa m       | 635 sq ft      |
|-----------------------|---------------|----------------|
| Bedroom 2             | 3.46m x 3.33m | 11'4" x 10'11" |
| Bedroom 1             | 3.51m x 3.33m | 11'6" x 10'11" |
| Kitchen/Living/Dining | 6.15m x 6.10m | 20'2" × 20'0"  |

#### Apartment 46

| Total Area            | 71 sa m       | 764 sa ft     |
|-----------------------|---------------|---------------|
| Bedroom 2             | 3.99m x 2.77m | 13'1" x 9'1"  |
| Bedroom 1             | 5.81m x 2.77m | 19'1" × 9'1"  |
| Kitchen/Living/Dining | 8.11m x 3.07m | 26'7" x 10'1" |

#### Apartment 47

| Total Area            | 84 sq m       | 904 sq ft      |
|-----------------------|---------------|----------------|
| Bedroom 2             | 3.96m x 3.60m | 13'0" x 11'10' |
| Bedroom 1             | 5.81m x 3.00m | 19'1" x 9'10"  |
| Kitchen/Living/Dining | 7.51m x 5.11m | 24'8" x 16'9   |