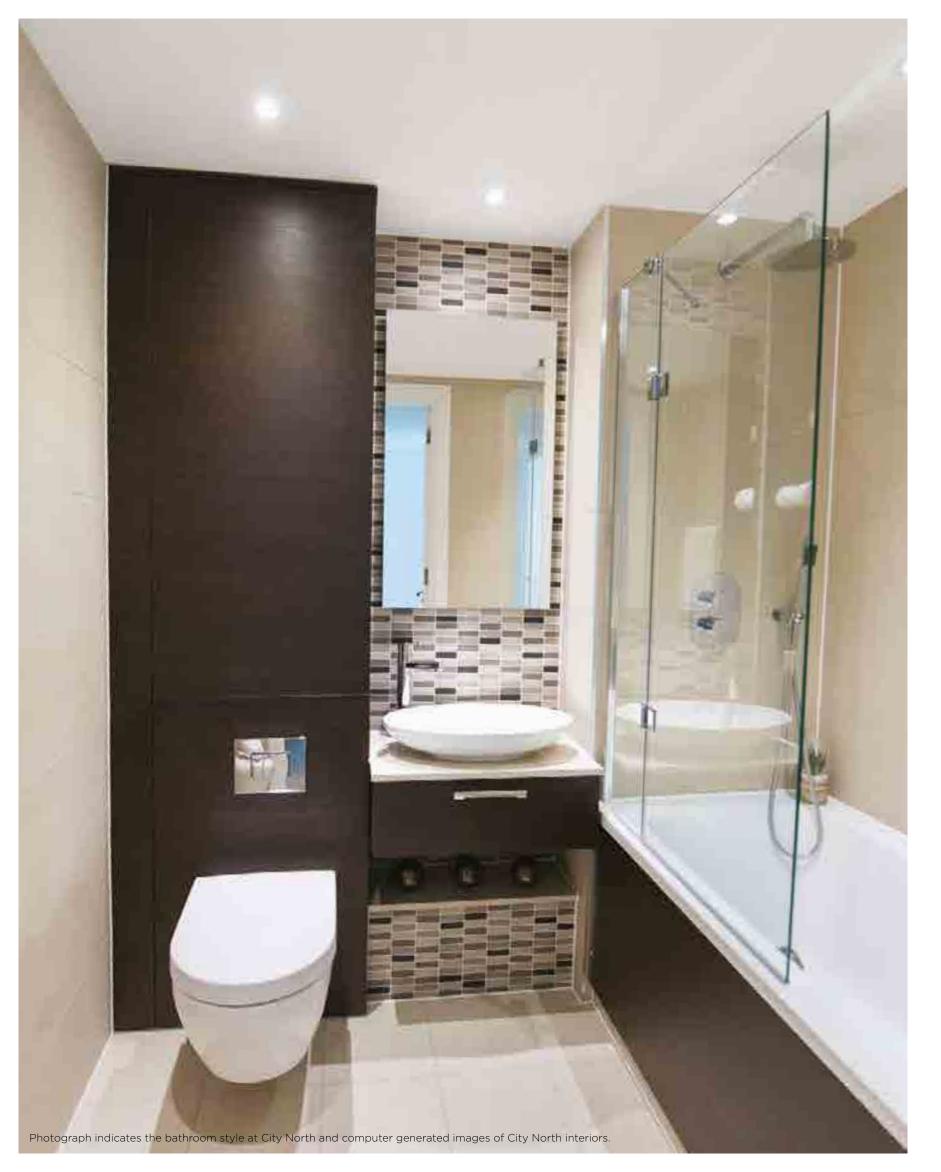

#### BATH & ENSUITE SHOWER ROOMS

Pure white Villeroy & Boch bathroom suites with chrome taps and mixers

Bath with thermostatic shower mixer and glazed screen (where applicable)

Large shower enclosure to ensuite/shower rooms

Contemporary porcelain & ceramic tiling

Large vanity mirror

Towel warmer

Bespoke cabinetry with built in storage & low voltage socket