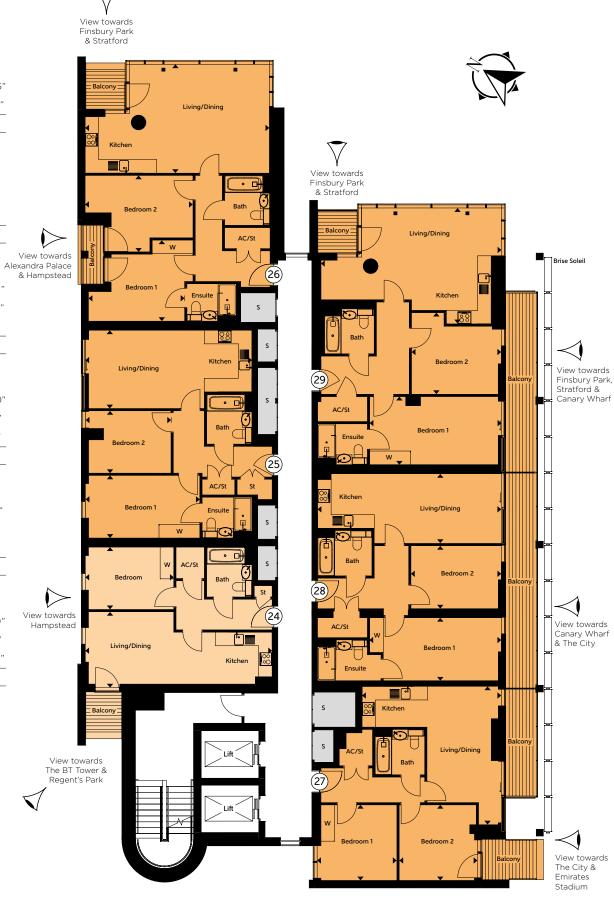

| 11'4" × 10'11" |
| Bedroom 1             | 3.51m x 3.33m | 11'6" × 10'11" |
| Kitchen/Living/Dining | 6.15m x 6.10m | 20'2" x 20'0"  |

#### Apartment 28

| Total Area            | 71 sq m       | 764 sq ft    |
|-----------------------|---------------|--------------|
| Bedroom 2             | 3.99m x 2.77m | 13'1" × 9'1" |
| Bedroom 1             | 5.81m x 2.77m | 19'1" x 9'1" |
| Kitchen/Living/Dining | 8.11m x 3.07m | 26'7" x 10'1 |

#### Apartment 29

1 Bedroom Apartment

2 Bedroom Apartment

| Total Area            | 84 sq m       | 904 sq ft      |
|-----------------------|---------------|----------------|
| Bedroom 2             | 3.96m x 3.60m | 13'0" × 11'10" |
| Bedroom 1             | 5.81m x 3.00m | 19'1" × 9'10"  |
| Kitchen/Living/Dining | 7.51m x 5.11m | 24'8" x 16'9"  |



# Floor 7



#### Apartment 36

| Total Area            | 48 sq m       | 517 sq ft     |
|-----------------------|---------------|---------------|
| Bedroom               | 3.90m x 2.75m | 12'10" x 9'0" |
| Kitchen/Living/Dining | 8.24m x 3.19m | 2/'0" x 10'6" |

#### Apartment 37

| Total Area            | 69 sq m       | 743 sq ft     |
|-----------------------|---------------|---------------|
| Bedroom 2             | 3.78m x 2.75m | 12'5" x 9'0   |
| Bedroom 1             | 5.05m x 2.76m | 16'7" × 9'1"  |
| Kitchen/Living/Dining | 7.35m x 3.45m | 24'1" × 11'4' |

#### Apartment 38

| Total Area            | 81 sq m       | 872 sq ft      |
|-----------------------|---------------|----------------|
| Bedroom 2             | 4.75m x 3.37m | 15'7" x 11'1"  |
| Bedroom 1             | 4