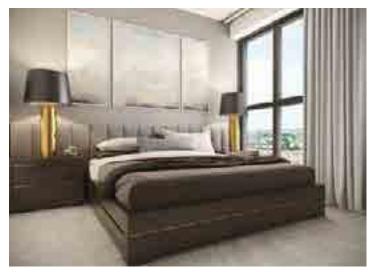

#### FLOORING

Kitchen, living room & hallway in engineered timber flooring

Bedrooms carpeted in a warm, neutral colour tone

#### FIXTURES & FITTINGS

Full height entrance & internal doors

Fitted wardrobe to main bedroom

Satin chrome door handles

Recessed downlights to kitchen, living room & bathrooms

Sky+, TV and telephone outlets to living room, with TV outlets to all bedrooms