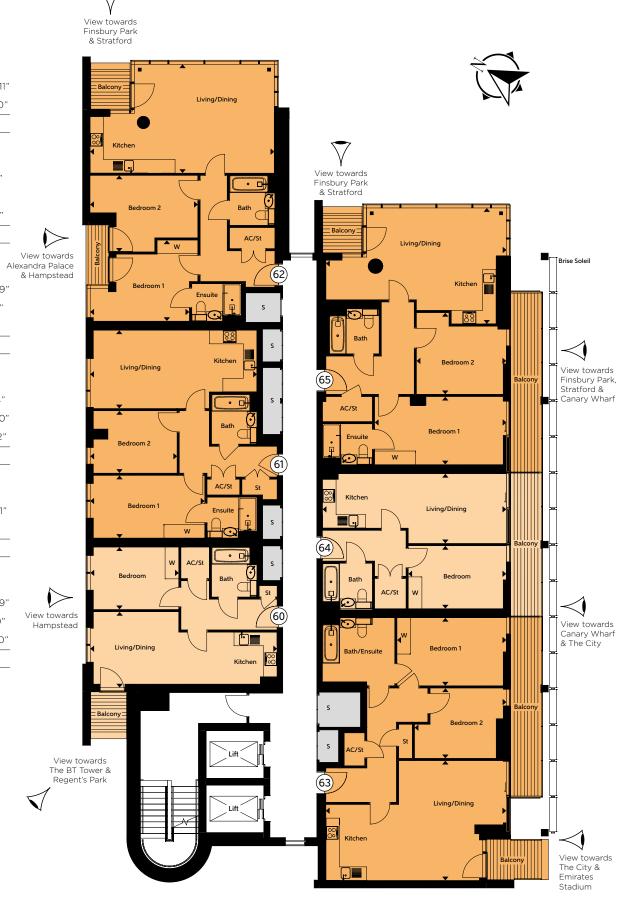

#### Apartment 60

| Total Area            | 48 sq m       | 517 sq ft      |
|-----------------------|---------------|----------------|
| Bedroom               | 3.90m x 2.75m | 12'10" x 9'0"  |
| Kitchen/Living/Dining | 8.24m x 3.34m | 27'0" x 10'11" |

#### Apartment 61

| Total Area            | 69 sq m       | 743 sq ft    |
|-----------------------|---------------|--------------|
| Bedroom 2             | 3.82m x 2.75m | 12'6" x 9'0  |
| Bedroom 1             | 5.05m x 2.76m | 16'7" × 9'1" |
| Kitchen/Living/Dining | 7.35m x 3.45m | 24'1" x 11'4 |

#### Apartment 62

| Total Area            | 82 sq m       | 883 sq ft     |
|-----------------------|---------------|---------------|
| Bedroom 2             | 4.75m x 3.37m | 15'7" x 11'1" |
| Bedroom 1             | 4.38m x 3.57m | 14'4" x 11'9" |
| Kitchen/Living/Dining | 8.12m x 4.80m | 26"8" x 15'9' |

#### Apartment 63

| Total Area            | 83 sa m       | 893 sa ft      |
|-----------------------|---------------|----------------|
| Bedroom 2             | 4.05m x 3.10m | 13'3" x 10'2"  |
| Bedroom 1             | 4.82m x 3.00m | 15'10" × 9'10" |
| Kitchen/Living/Dining | 7.96m x 5.28m | 26 1 X 1/4     |

#### Apartment 64

| Total Area            | 48 sq m       | 517 sq ft    |
|-----------------------|---------------|--------------|
| Bedroom               | 4.32m x 2.77m | 14'2" x 9'1" |
| Kitchen/Living/Dining | 8.11m x 3.07m | 26'7" x 10'  |

#### Apartment 65

1 Bedroom Apartment

2 Bedroom Apartment

| Total Area            | 84 sq m       | 904 sq ft      |
|-----------------------|---------------|----------------|
| Bedroom 2             | 3.96m x 3.60m | 13'0" × 11'10" |
| Bedroom 1             | 5.81m x 3.00m | 19'1" × 9'10"  |
| Kitchen/Living/Dining | 7.51m x 5.11m | 24'8" x 16'9"  |

#### Apartment 66

| Total Area            | 48 sa m       | 517 sa ft      |
|-----------------------|---------------|----------------|
| Bedroom               | 3.90m x 2.75m | 12'10" x 9'0"  |
| Kitchen/Living/Dining | 8.24m x 3.34m | 27'0" x 10'11" |

#### Apartment 67

| Total Area            | 69 sa m       | 743 sa ft     |
|-----------------------|---------------|---------------|
| Bedroom 2             | 3.78m x 2.75m | 12'5" x 9'0"  |
| Bedroom 1             | 5.05m x 2.76m | 16'7" x 9'1"  |
| Kitchen/Living/Dining | 7.35m x 3.45m | 24'1" x 11'4" |

#### Apartment 68

| Total Area            | 92 ca m         | 997 ca ft    | _                    |
|-----------------------|-----------------|--------------|----------------------|
| Bedroom 2             | 4.75m x 3.37m   |              |                      |
| Bedroom 1             | 4.38m x 3.57m   |              | View to<br>Alexandra |
| Kitchen/Living/Dining | g 8.12m x 4.80m | 26'8" x 15'9 | "                    |

#### Apartment 69

| Total Area            | 83 sa m       | 893 sa ft      |
|-----------------------|---------------|----------------|
| Bedroom 2             | 4.05m x 3.10m | 13'3" x 10'2"  |
| Bedroom 1             | 4.82m x 3.00m | 15'10" x 9'10" |
| Kitchen/Living/Dining | 7.96m x 5.28m | 26 I X 1/ 4    |

#### Apartment 70

| Total Area            | 48 sq m       | 517 sq ft     |
|-----------------------|---------------|---------------|
| Bedroom               | 4.32m x 2.77m | 14'2" x 9'1"  |
| Kitchen/Living/Dining | 8.11m x 3.0/m | 26′/″ x 10′1″ |

#### Apartment 71

| Total Area            | 84 sq m       | 904 sq ft      |
|-----------------------|---------------|----------------|
| Bedroom 2             | 3.96m x 3.60m | 13'0" x 11'10" |
| Bedroom 1             | 5.81m x 3.00m | 19'1" x 9'10"  |
| Kitchen/Living/Dining | 7.51m x 5.11m | 24'8" x 16'9"  |

#### Apartment 72

| Total Area            | 48 sq m       | 517 sq ft      |
|-----------------------|---------------|----------------|
| Bedroom               | 3.90m x 2.75m | 12'10" x 9'0"  |
| Kitchen/Living/Dining | 8.24m x 3.34m | 27'0" × 10'11" |

#### Apartment 73

| Total Area            | 69 sq m       | 743 sq ft     |
|-----------------------|---------------|---------------|
| Bedroom 2             | 3.82m x 2.75m | 12'6" × 9'0"  |
| Bedroom 1             | 5.05m x 2.76m | 16'7" x 9'1"  |
| Kitchen/Living/Dining | 7.35m x 3.45m | 24'1" x 11'4" |

#### Apartment 74

| Total Area            | 82 sq m       | 883 sq ft     |
|-----------------------|---------------|---------------|
| Bedroom 2             | 4.75m x 3.37m | 15'7" x 11'1" |
| Bedroom 1             | 4.38m x 3.57m | 14'4" x 11'9" |
| Kitchen/Living/Dining | 8.12m x 4.80m | 26'8" x 15'9" |

#### Apartment 75

| Total Area            | 83 sq m       | 893 sq ft      |
|-----------------------|---------------|----------------|
| Bedroom 2             | 4.05m x 3.10m | 13'3" x 10'2"  |
| Bedroom 1             | 4.82m x 3.00m | 15'10" x 9'10" |
| Kitchen/Living/Dining | 7.96m x 5.28m | 26'1" x 1/'4"  |

#### Apartment 76

| Total Area            | 48 sq m       | 517 sq ft   |
|-----------------------|---------------|-------------|
| Bedroom               | 4.32m x 2.77m | 14'2" x 9'1 |
| Kitchen/Living/Dining | 8.11m x 3.07m | 26'7" x 10  |

#### Apartment 77

1 Bedroom Apartment

2 Bedroom Apartment

| Total Area            | 84 sa m       | 904 sa ft    |
|-----------------------|---------------|--------------|
| Bedroom 2             | 4.46m x 2.86m | 14'8" x 9'5" |
| Bedroom 1             | 5.81m x 3.00m | 19'1" x 9'10 |
| Kitchen/Living/Dining | 7.51m x 5.24m | 24'8" x 17'2 |