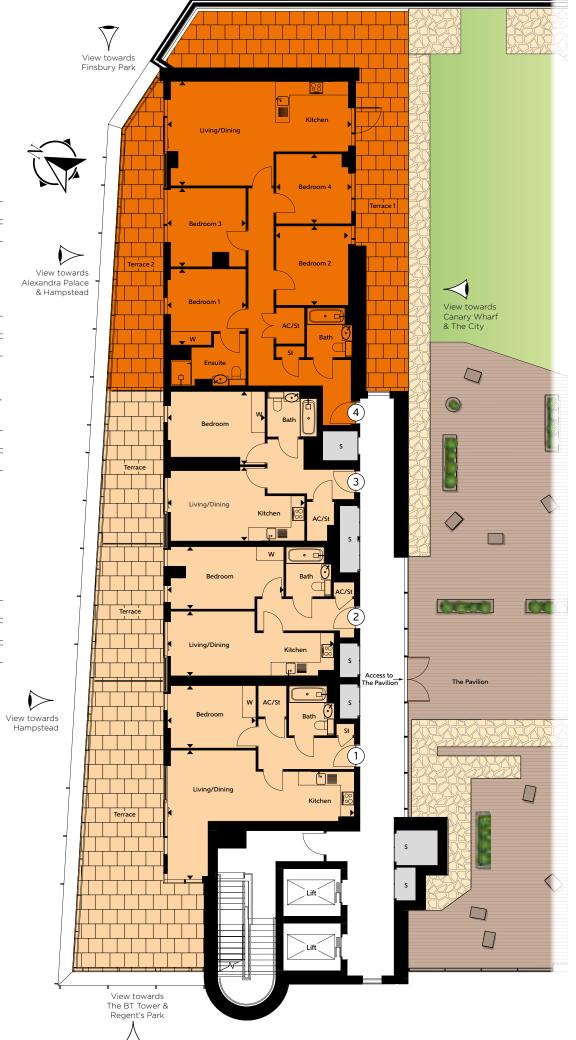

#### Apartment 1

| Total Terrace Area    | 50 sq m       | 536 sq ft     |
|-----------------------|---------------|---------------|
| Total Area            | 52 sq m       | 560 sq ft     |
| Bedroom               | 3.90m x 2.75m | 12'10" x 9'0" |
| Kitchen/Living/Dining | 8.24m x 5.7lm | 27'0" x 18'9" |

#### Apartment 2

| Total Terrace Area    | 18 sq m       | 198 sq ft     |
|-----------------------|---------------|---------------|
| Total Area            | 43 sq m       | 463 sq ft     |
| Bedroom               | 5.12m x 2.75m | 16'10" x 9'0' |
| Kitchen/Living/Dining | 7.35m x 2.86m | 24 I X 9 5    |

#### Apartment 3

|  | Total Terrace Area    | 16 sa m       | 172 sa ft      |
|--|-----------------------|---------------|----------------|
|  | Total Area            | 44 sq m       | 474 sq ft      |
|  | Bedroom               | 4.28m x 3.22m | 14'1" x 10'7"  |
|  | Kitchen/Living/Dining | 6.05m x 3.27m | 19'10" × 10'9" |

#### Apartment 4

1 Bedroom Apartment

4 Bedroom Apartment

| Total Terrace 2 Area  | 25 sq m       | 272 sq ft      |
|-----------------------|---------------|----------------|
| Total Terrace 1 Area  | 55 sq m       | 592 sq ft      |
| Total Area            | 109 sq m      | 1,173 sq ft    |
| Bedroom 4             | 3.46m x 3.46m | 11'4" x 11'4"  |
| Bedroom 3             | 3.33m x 3.07m | 10'11" × 10'1" |
| Bedroom 2             | 3.49m x 3.33m | 11′5″ x 10′11″ |
| Bedroom 1             | 3.46m x 3.35m | 11'4" x 11'0"  |
| Kitchen/Living/Dining | 8.12m x 4.60m | 26'8" x 15'1"  |
|                       |               |                |